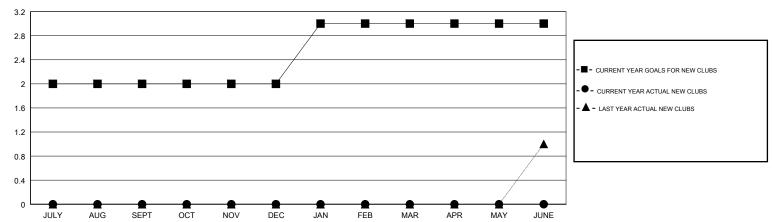

| JULY/AUG/SEPT | 2             | 0           | 0             | JULY/AUG/SEPT         | 56                        | 8                       | 12                                           |
| OCT/NOV/DEC   | 0             | 0           | 0             | OCT/NOV/DEC           | 16                        | 0                       | 0                                            |
| JAN/FEB/MAR   | 1             | 0           | 0             | JAN/FEB/MAR           | 36                        | 0                       | 0                                            |
| APR/MAY/JUNE  | 0             | 0           | 0             | APR/MAY/JUNE          | 16                        | 0                       | 0                                            |

### GOALS AND ACTUAL NEW CLUBS CUMULATIVE



# GOALS AND ACTUAL MEMBERS CUMULATIVE



| DROPPED CLUBS: 0  DROPPED MEMBERS |         | 5 CLUBS OF 30 ADDED 1 OR MORE<br>NEW MEMBERS | GENDER DISTRIBUTION  MALE 809 (71.85%)  FEMALE 317 (28.15%)  Women Percentage Fiscal Year Goal: 30% |     |
|-----------------------------------|---------|----------------------------------------------|-----------------------------------------------------------------------------------------------------|-----|
| DECEASED                          | 0       | CLICK HEDE FOR CLIMIII ATIVE                 | TOTAL FAMILY UNIT MEMBERS                                                                           | 138 |
| CLUB CANCELLED OTHER              | 0<br>12 | CLICK HERE FOR CUMULATIVE  MEMBERSHIP DATA   | FAMILY MEMBERS PAYING HALF