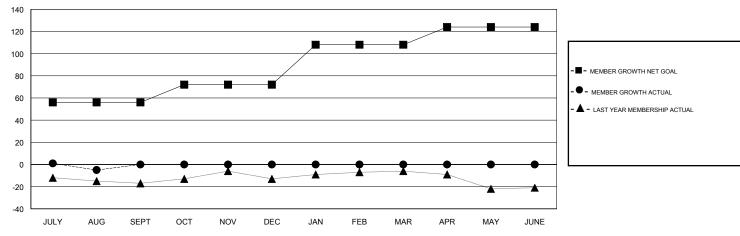

# GOALS AND ACTUAL MEMBERS CUMULATIVE

| DROPPED CLUBS: 0  DROPPED MEMBERS |         | 5 CLUBS OF 30 ADDED 1 OR MORE<br>NEW MEMBERS | GENDER DISTRIBUTION  MALE 809 (71.85%)  FEMALE 317 (28.15%)  Women Percentage Fiscal Year Goal: 30% |     |
|-----------------------------------|---------|----------------------------------------------|-----------------------------------------------------------------------------------------------------|-----|
| DECEASED                          | 0       | CLICK HEDE FOR CLIMIII ATIVE                 | TOTAL FAMILY UNIT MEMBERS                                                                           | 138 |
| CLUB CANCELLED OTHER              | 0<br>12 | CLICK HERE FOR CUMULATIVE  MEMBERSHIP DATA   | FAMILY MEMBERS PAYING HALF                                                                          | 73  |
| TOTAL                             | 12      |                                              | DOLG                                                                                                |     |